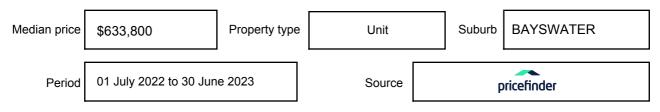

be expressed as a single price, or as a price range with the difference between the upper and lower amounts not more than 10% of the lower amount.

This Statement of Information must be provided to a prospective buyer within two business days of a request and displayed at any open for inspection for the property for sale.

It is recommended that the address of the property being offered for sale be checked at

services.land.vic.gov.au/landchannel/content/addressSearch before being entered in this Statement of Information.

## Property offered for sale

Address Including suburb and postcode

1/36 BEGONIA AVENUE, BAYSWATER, VIC 3153

## Indicative selling price

For the meaning of this price see consumer.vic.gov.au/underquoting

Price Range:

\$600,000 to \$660,000

#### Median sale price



#### **Comparable property sales**

These are the three properties sold within two kilometres of the property for sale in the last six months that the estate agent or agent's representative considers to be most comparable to the property for sale.

| Address of comparable property        | Price     | Date of sale |
|---------------------------------------|-----------|--------------|
| 6/99 SCORESBY RD, BAYSWATER, VIC 3153 | \$635,000 | 27/05/2023   |
| 1/3 OZONE RD, BAYSWATER, VIC 3153     | \$639,000 | 20/05/2023   |
| 3/33 ELM ST, BAYSWATER, VIC 3153      | \$683,500 | 01/05/2023   |

This Statement of Information was prepared on: 19

19/09/2023