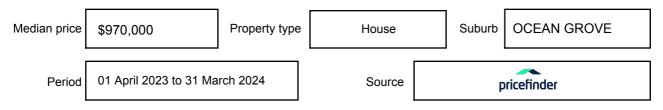

pressed as a single price, or as a price range with the difference between the upper and lower amounts not more than 10% of the lower amount.

This Statement of Information must be provided to a prospective buyer within two business days of a request and displayed at any open for inspection for the property for sale.

It is recommended that the address of the property being offered for sale be checked at

services.land.vic.gov.au/landchannel/content/addressSearch before being entered in this Statement of Information.

## Property offered for sale

Address Including suburb and postcode

1/38 TREVALLY DRIVE, OCEAN GROVE, VIC 3226

## Indicative selling price

For the meaning of this price see consumer.vic.gov.au/underquoting

Price Range:

\$1,000,000 to \$1,100,000

#### Median sale price



#### **Comparable property sales**

The estate agent or agent's representative reasonably believes that fewer than three comparable properties were sold within five kilometres of the property for sale in the last 18 months.

This Statement of Information was prepared on: