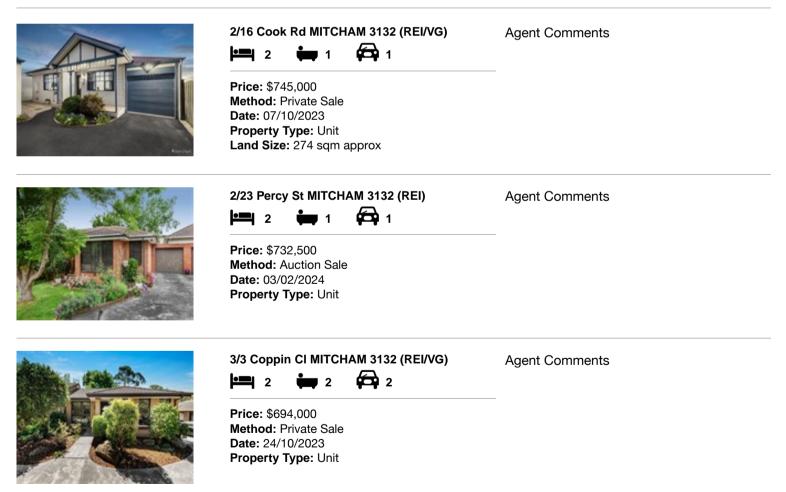

| Add | dress of comparable property | Price     | Date of sale |
|-----|------------------------------|-----------|--------------|
| 1   | 2/16 Cook Rd MITCHAM 3132    | \$745,000 | 07/10/2023   |
| 2   | 2/23 Percy St MITCHAM 3132   | \$732,500 | 03/02/2024   |
| 3   | 3/3 Coppin CI MITCHAM 3132   | \$694,000 | 24/10/2023   |