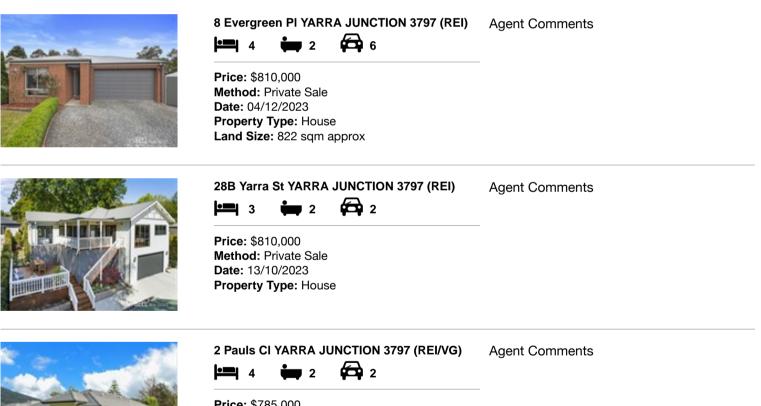

| Ade | dress of comparable property       | Price     | Date of sale |
|-----|------------------------------------|-----------|--------------|
| 1   | 8 Evergreen PI YARRA JUNCTION 3797 | \$810,000 | 04/12/2023   |
| 2   | 28B Yarra St YARRA JUNCTION 3797   | \$810,000 | 13/10/2023   |
| 3   | 2 Pauls CI YARRA JUNCTION 3797     | \$785,000 | 08/09/2023   |