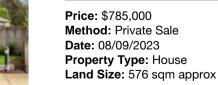

| Ade | dress of comparable property       | Price     | Date of sale |
|-----|------------------------------------|-----------|--------------|
| 1   | 8 Evergreen PI YARRA JUNCTION 3797 | \$810,000 | 04/12/2023   |
| 2   | 28B Yarra St YARRA JUNCTION 3797   | \$810,000 | 13/10/2023   |
| 3   | 2 Pauls CI YARRA JUNCTION 3797     | \$785,000 | 08/09/2023   |