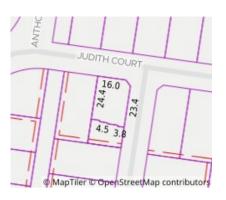

## Section 47AF of the Estate Agents Act 1980

| <b>Property</b> | offered t | for sale |
|-----------------|-----------|----------|
|-----------------|-----------|----------|

| urt, Mount Waverley Vic 3149 | Address              |
|------------------------------|----------------------|
| •                            | Including suburb and |
|                              | postcode             |
|                              |                      |
|                              | ŭ                    |

# Property Type: House (Res) Land Size: 477 sqm approx

**Agent Comments** 