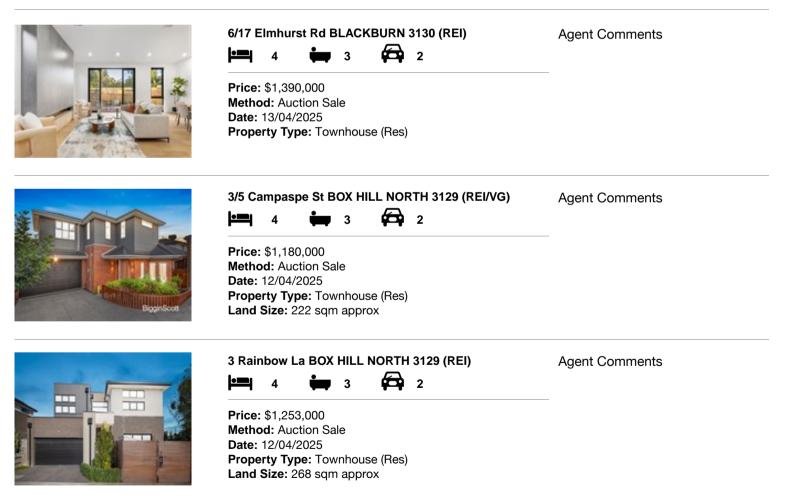

### Comparable property sales (\*Delete A or B below as applicable)

A\* These are the three properties sold within two kilometres of the property for sale in the last six months that the estate agent or agent's representative considers to be most comparable to the property for sale.

| Ad | dress of comparable property        | Price       | Date of sale |
|----|-------------------------------------|-------------|--------------|
| 1  | 6/17 Elmhurst Rd BLACKBURN 3130     | \$1,390,000 | 13/04/2025   |
| 2  | 3/5 Campaspe St BOX HILL NORTH 3129 | \$1,180,000 | 12/04/2025   |
| 3  | 3 Rainbow La BOX HILL NORTH 3129    | \$1,253,000 | 12/04/2025   |