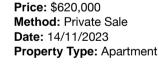

| Ade | dress of comparable property     | Price     | Date of sale |
|-----|----------------------------------|-----------|--------------|
| 1   | 3/14-16 Nash St GLEN IRIS 3146   | \$630,000 | 03/02/2024   |
| 2   | 1/10-12 Nash St GLEN IRIS 3146   | \$620,000 | 14/11/2023   |
| 3   | 3/23 Netherlee St GLEN IRIS 3146 | \$610,000 | 01/12/2023   |

# **Comparable Properties**

3/14-16 Nash St GLEN IRIS 3146 (REI)

Price: \$630,000 Method: Private Sale Date: 03/02/2024 Property Type: Unit Agent Comments

Agent Comments

1/10-12 Nash St GLEN IRIS 3146 (REI)