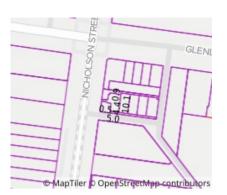

# Property offered for sale

|                      | 1/40 Nicholson Street, Fitzroy North Vic 3068 |
|----------------------|-----------------------------------------------|
| Including suburb and | ·                                             |
| postcode             |                                               |
|                      |                                               |

# Address of comparable property

|   | aress of comparable property            | 1 1100    | Date of Sale |
|---|-----------------------------------------|-----------|--------------|
| 1 | 4a Reid St FITZROY NORTH 3068           | \$985,000 | 21/12/2023   |
| 2 | 308/600 Nicholson St FITZROY NORTH 3068 | \$965,000 | 14/03/2024   |
| 3 | 2/30 Nicholson St FITZROY NORTH 3068    | \$960,000 | 18/11/2023   |