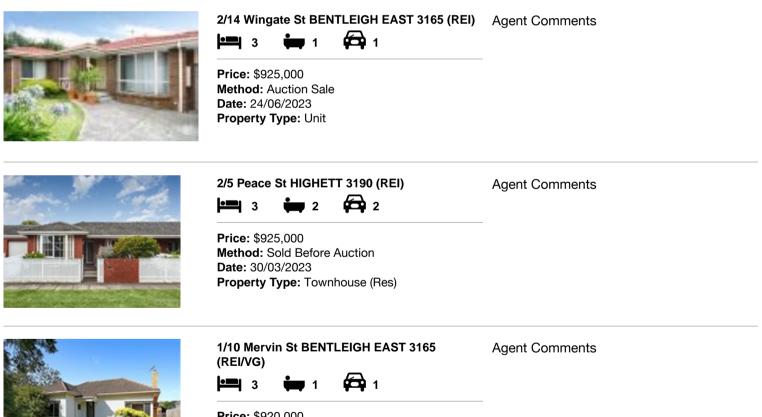

| Ad | dress of comparable property        | Price     | Date of sale |
|----|-------------------------------------|-----------|--------------|
| 1  | 2/14 Wingate St BENTLEIGH EAST 3165 | \$925,000 | 24/06/2023   |
| 2  | 2/5 Peace St HIGHETT 3190           | \$925,000 | 30/03/2023   |
| 3  | 1/10 Mervin St BENTLEIGH EAST 3165  | \$920,000 | 23/05/2023   |

## **Comparable Properties**

Price: \$920,000 Method: Sold Before Auction Date: 23/05/2023 Property Type: House (Res)