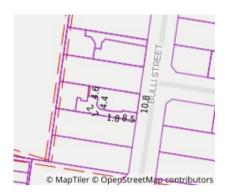

#### Property offered for sale

Address Including suburb and postcode

1/43 Bulli Street, Moorabbin Vic 3189

#### Indicative selling price

| For the meaning | of this price see | cons | sumer.vic.go | v.au/ | /underquot | ting |        |           |
|-----------------|-------------------|------|--------------|-------|------------|------|--------|-----------|
| Range betweer   | \$850,000         |      | &            |       | \$900,000  |      |        |           |
| Median sale pr  | rice              |      |              |       |            |      |        |           |
| Median price    | \$1,132,000       | Pro  | operty Type  | Unit  |            |      | Suburb | Moorabbin |
| Period - From   | 01/01/2023        | to   | 31/03/2023   |       | So         | urce | REIV   |           |