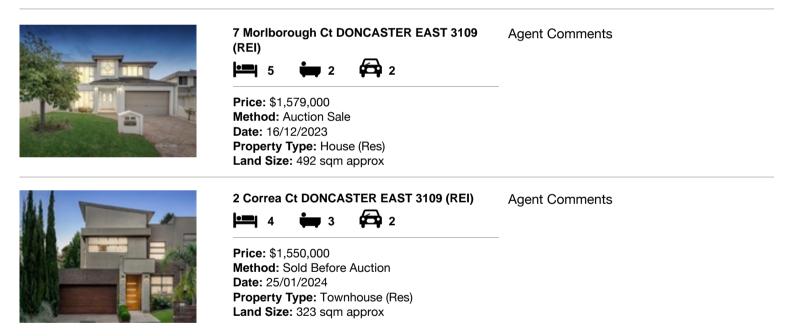

#### Comparable property sales (\*Delete A or B below as applicable)

A\* These are the three properties sold within two kilometres of the property for sale in the last sixmonths that the estate agent or agent's representative considers to be most comparable to the property for sale.

| Ad | dress of comparable property         | Price       | Date of sale |
|----|--------------------------------------|-------------|--------------|
| 1  | 7 Morlborough Ct DONCASTER EAST 3109 | \$1,579,000 | 16/12/2023   |
| 2  | 2 Correa Ct DONCASTER EAST 3109      | \$1,550,000 | 25/01/2024   |
| 3  |                                      |             |              |