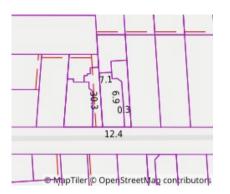

-----------------------------|-----------|--------------|
| 1   | 3/20 Mcghee Av MITCHAM 3132      | \$870,000 | 04/06/2024   |
| 2   | 1/19 Eugenia St NUNAWADING 3131  | \$805,000 | 14/06/2024   |
| 3   | 5/11-13 Mcclares Rd VERMONT 3133 | \$720,000 | 25/05/2024   |

#### OR

**B**\* The estate agent or agent's representative reasonably believes that fewer than three comparableproperties were sold within two kilometres of the property for sale in the last six months.

| This Statement of Information was prepared on: | 25/06/2024 13:33 |
|------------------------------------------------|------------------|





Miranda Bailey 9908 5700 0431 535 009 mirandabailey@jelliscraig.com.au

**Indicative Selling Price** \$750,000 - \$820,000 **Median Unit Price** 25/06/2023 - 24/06/2024: \$960,000



# Property Type: Unit Land Size: 364 sqm approx

**Agent Comments** 

# Comparable Properties



3/20 Mcghee Av MITCHAM 3132 (REI)

**--** 3



Price: \$870,000

Method: Private Sale Date: 04/06/2024 Property Type: Unit

**Agent Comments** 



1/19 Eugenia St NUNAWADING 3131 (REI)



Price: \$805,000

Method: Sold Before Auction

Date: 14/06/2024 Property Type: Unit

Land Size: 315 sqm approx

Agent Comments



5/11-13 Mcclares Rd VERMONT 3133 (REI)



Price: \$720.000 Method: Auction Sale Date: 25/05/2024 Property Type: Unit

Agent Comments

Account - Jellis Craig | P: (03) 9908 5700