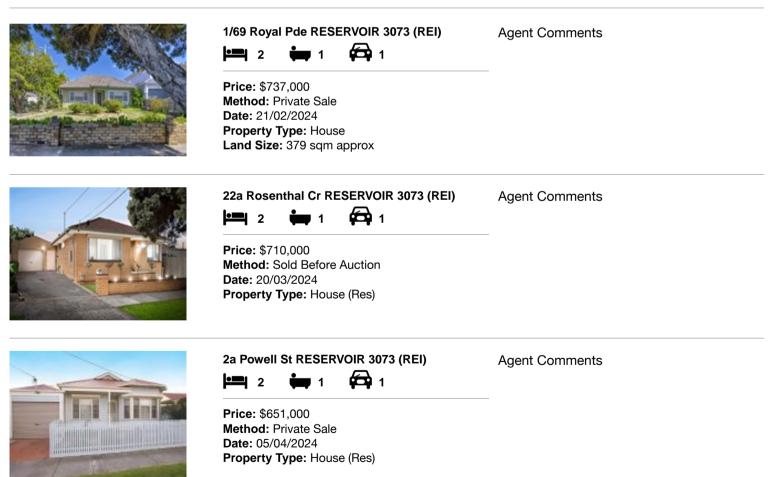

#### Comparable property sales (\*Delete A or B below as applicable)

A\* These are the three properties sold within two kilometres of the property for sale in the last six months that the estate agent or agent's representative considers to be most comparable to the property for sale.

| Ado | dress of comparable property    | Price     | Date of sale |
|-----|---------------------------------|-----------|--------------|
| 1   | 1/69 Royal Pde RESERVOIR 3073   | \$737,000 | 21/02/2024   |
| 2   | 22a Rosenthal Cr RESERVOIR 3073 | \$710,000 | 20/03/2024   |
| 3   | 2a Powell St RESERVOIR 3073     | \$651,000 | 05/04/2024   |