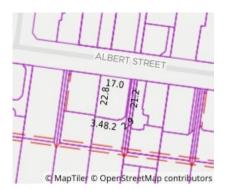

## Property offered for sale

| Address              | 1/58 Albert Street, Mount Waverley Vic 3149 |
|----------------------|---------------------------------------------|
| Including suburb and | •                                           |
| postcode             |                                             |
|                      |                                             |
|                      |                                             |