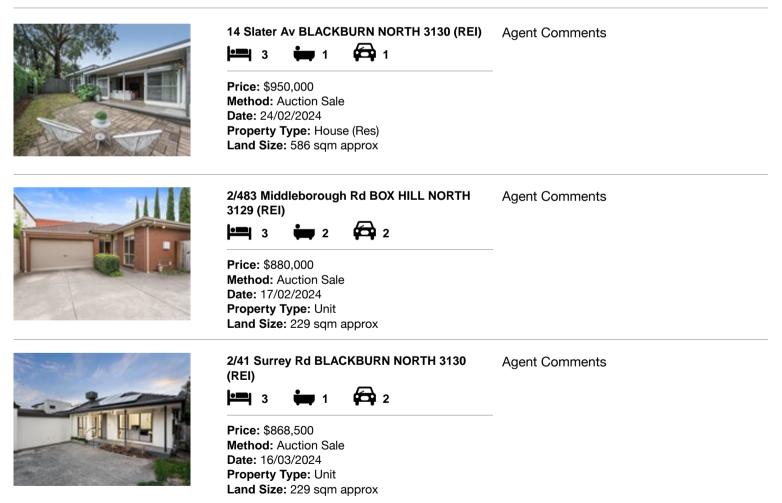

| Ado | dress of comparable property               | Price     | Date of sale |
|-----|--------------------------------------------|-----------|--------------|
| 1   | 14 Slater Av BLACKBURN NORTH 3130          | \$950,000 | 24/02/2024   |
| 2   | 2/483 Middleborough Rd BOX HILL NORTH 3129 | \$880,000 | 17/02/2024   |
| 3   | 2/41 Surrey Rd BLACKBURN NORTH 3130        | \$868,500 | 16/03/2024   |