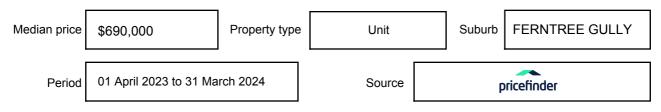

xpressed as a single price, or as a price range with the difference between the upper and lower amounts not more than 10% of the lower amount.

This Statement of Information must be provided to a prospective buyer within two business days of a request and displayed at any open for inspection for the property for sale.

It is recommended that the address of the property being offered for sale be checked at

services.land.vic.gov.au/landchannel/content/addressSearch before being entered in this Statement of Information.

### Property offered for sale

Address Including suburb and postcode

1/6 YARANA STREET, FERNTREE GULLY, VIC 3156

### Indicative selling price

For the meaning of this price see consumer.vic.gov.au/underquoting

Price Range:

\$660,000 to \$720,000

#### Median sale price



#### **Comparable property sales**

These are the three properties sold within two kilometres of the property for sale in the last six months that the estate agent or agent's representative considers to be most comparable to the property for sale.

| Address of comparable property                     | Price       | Date of sale |
|----------------------------------------------------|-------------|--------------|
| 2/50 RENWICK RD, FERNTREE GULLY, VIC 3156          | \$801,000   | 21/02/2024   |
| 11 HOUGHTON DR, FERNTREE GULLY, VIC 3156           | *\$730,000  | 11/04/2024   |
| 2/1786 FERNTREE GULLY RD, FERNTREE GULLY, VIC 3156 | **\$780,000 | 26/03/2024   |

This Statement of Information was prepared on: 29/

29/04/2024