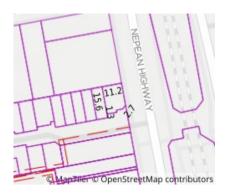

#### Address of comparable property

| Add | dress of comparable property         | Price     | Date of sale |
|-----|--------------------------------------|-----------|--------------|
| 1   | 6/3 Canberra St PATTERSON LAKES 3197 | \$985,000 | 16/10/2023   |
| 2   | 627d Nepean Hwy CARRUM 3197          | \$915,000 | 27/12/2023   |
| 3   | 16/39-41 Nepean Hwy SEAFORD 3198     | \$860,000 | 20/09/2023   |

627d Nepean Hwy CARRUM 3197 (REI/VG)

Price: \$915,000 Method: Private Sale Date: 27/12/2023

Property Type: Townhouse (Res)

**Agent Comments** 

16/39-41 Nepean Hwy SEAFORD 3198 (REI)

Price: \$860,000

Method: Sold Before Auction