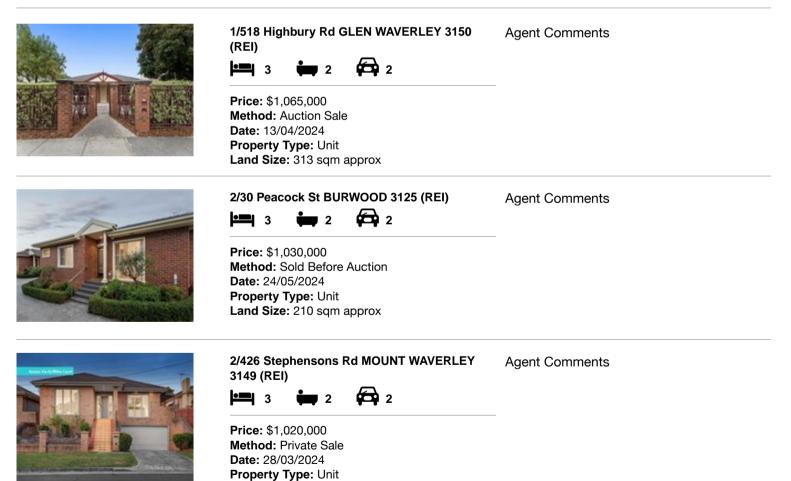

### Comparable property sales (\*Delete A or B below as applicable)

A\* These are the three properties sold within two kilometres of the property for sale in the last six months that the estate agent or agent's representative considers to be most comparable to the property for sale.

| Add | dress of comparable property             | Price       | Date of sale |
|-----|------------------------------------------|-------------|--------------|
| 1   | 1/518 Highbury Rd GLEN WAVERLEY 3150     | \$1,065,000 | 13/04/2024   |
| 2   | 2/30 Peacock St BURWOOD 3125             | \$1,030,000 | 24/05/2024   |
| 3   | 2/426 Stephensons Rd MOUNT WAVERLEY 3149 | \$1,020,000 | 28/03/2024   |