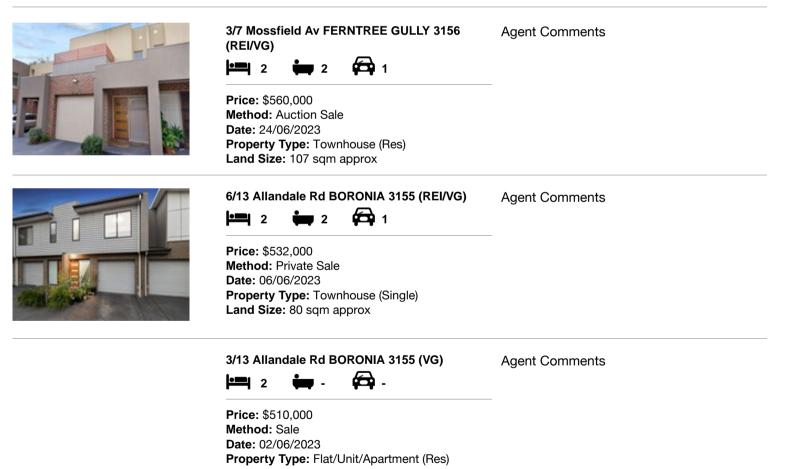

| Ado | dress of comparable property         | Price     | Date of sale |
|-----|--------------------------------------|-----------|--------------|
| 1   | 3/7 Mossfield Av FERNTREE GULLY 3156 | \$560,000 | 24/06/2023   |
| 2   | 6/13 Allandale Rd BORONIA 3155       | \$532,000 | 06/06/2023   |
| 3   | 3/13 Allandale Rd BORONIA 3155       | \$510,000 | 02/06/2023   |