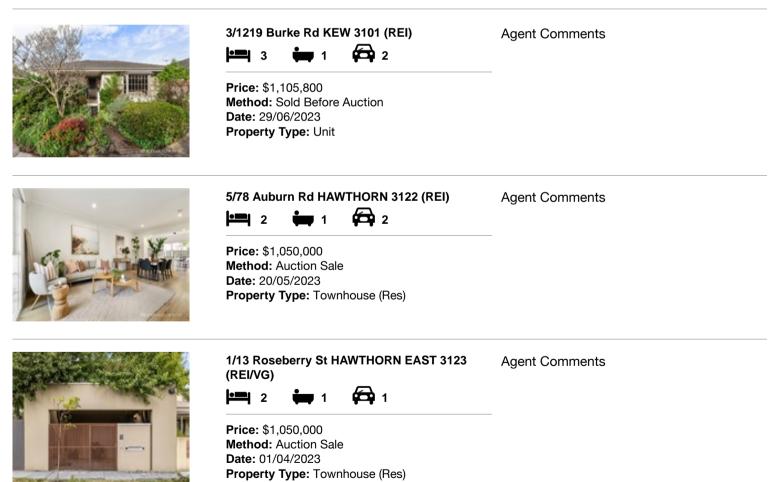

## Comparable property sales (\*Delete A or B below as applicable)

A\* These are the three properties sold within two kilometres of the property for sale in the last six months that the estate agent or agent's representative considers to be most comparable to the property for sale.

| Ad | dress of comparable property         | Price       | Date of sale |
|----|--------------------------------------|-------------|--------------|
| 1  | 3/1219 Burke Rd KEW 3101             | \$1,105,800 | 29/06/2023   |
| 2  | 5/78 Auburn Rd HAWTHORN 3122         | \$1,050,000 | 20/05/2023   |
| 3  | 1/13 Roseberry St HAWTHORN EAST 3123 | \$1,050,000 | 01/04/2023   |