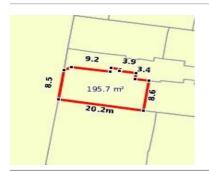

# 1/8 ALFRED STREET, NOBLE PARK, VIC

**Indicative Selling Price** 

For the meaning of this price see consumer.vic.au/underquoting

**Price Range:** 

\$669,000 to \$719,000

Provided by: Andy Choi, Area Specialist

## Property offered for sale

|           | Add    | ress |
|-----------|--------|------|
| Including | suburb | and  |
|           | posto  | ode  |

1/8 ALFRED STREET, NOBLE PARK, VIC 3174