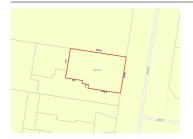

# 1/8 ALFRED STREET, NOBLE PARK, VIC

**Indicative Selling Price** 

For the meaning of this price see consumer.vic.au/underquoting

**Price Range:** 

\$669,000 to \$719,000

Provided by: Andy Choi, Area Specialist

## Property offered for sale

|           | Add    | ress |
|-----------|--------|------|
| Including | suburb | and  |
|           | posto  | ode  |

1/8 ALFRED STREET, NOBLE PARK, VIC 3174