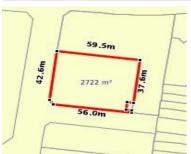

## 1/80 ENTERPRISE DRIVE, BUNDOORA, VIC 🕮 2 🕒 1

**Indicative Selling Price** 

For the meaning of this price see consumer.vic.au/underquoting

Single Price: \$530,000

| Address<br>Including suburb and<br>postcode |  |
|---------------------------------------------|--|
|---------------------------------------------|--|