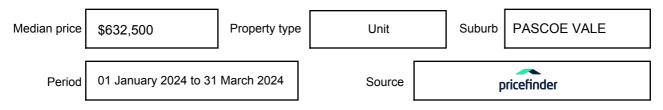

expressed as a single price, or as a price range with the difference between the upper and lower amounts not more than 10% of the lower amount.

This Statement of Information must be provided to a prospective buyer within two business days of a request and displayed at any open for inspection for the property for sale.

It is recommended that the address of the property being offered for sale be checked at

services.land.vic.gov.au/landchannel/content/addressSearch before being entered in this Statement of Information.

## Property offered for sale

Address Including suburb and postcode

1/80 PARDY STREET, PASCOE VALE, VIC 3044

## Indicative selling price

For the meaning of this price see consumer.vic.gov.au/underquoting

Price Range:

\$1,250,000 to \$1,330,000

#### Median sale price



#### **Comparable property sales**

The estate agent or agent's representative reasonably believes that fewer than three comparable properties were sold within two kilometres of the property for sale in the last six months.