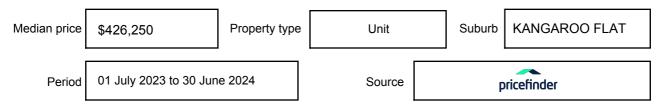

expressed as a single price, or as a price range with the difference between the upper and lower amounts not more than 10% of the lower amount.

This Statement of Information must be provided to a prospective buyer within two business days of a request and displayed at any open for inspection for the property for sale.

It is recommended that the address of the property being offered for sale be checked at

services.land.vic.gov.au/landchannel/content/addressSearch before being entered in this Statement of Information.

### Property offered for sale

Address Including suburb and postcode

1/82 HIGH STREET, KANGAROO FLAT, VIC 3555

#### Indicative selling price

For the meaning of this price see consumer.vic.gov.au/underquoting

Price Range:

\$310,000 to \$340,000

#### Median sale price



#### **Comparable property sales**

The estate agent or agent's representative reasonably believes that fewer than three comparable properties were sold within five kilometres of the property for sale in the last 18 months.

| Address of comparable property         | Price     | Date of sale |
|----------------------------------------|-----------|--------------|
| 2/10 LAWSON ST, SPRING GULLY, VIC 3550 | \$335,500 | 11/04/2024   |
| 9/9 CRUSOE RD, KANGAROO FLAT, VIC 3555 | \$310,000 | 14/02/2024   |

This Statement of Information was prepared on: 0

01/07/2024