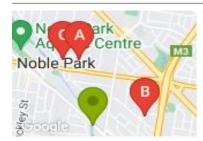

### **COMPARABLE PROPERTIES**

These are the three properties sold within two kilometres of the property for sale in the last six months that the estate agent or agent's representative considers to be most comparable to the property for sale.

3/14 ELLENDALE RD, NOBLE PARK, VIC 3174

Sale Price

\$439,000

Sale Date: 13/06/2023

Distance from Property: 952m

5/55 JOFFRE ST, NOBLE PARK, VIC 3174

Sale Price

\$450,000

Sale Date: 04/09/2023

Distance from Property: 693m

3/8A DUNBLANE RD, NOBLE PARK, VIC 3174

**Sale Price** 

\$510.000

Sale Date: 06/06/2023

Distance from Property: 1km

#### Comparable property sales

These are the three properties sold within two kilometres of the property for sale in the last six months that the estate agent or agent's representative considers to be most comparable to the property for sale.

| Address of comparable property          | Price     | Date of sale |
|-----------------------------------------|-----------|--------------|
| 3/14 ELLENDALE RD, NOBLE PARK, VIC 3174 | \$439,000 | 13/06/2023   |
| 5/55 JOFFRE ST, NOBLE PARK, VIC 3174    | \$450,000 | 04/09/2023   |
| 3/8A DUNBLANE RD, NOBLE PARK, VIC 3174  | \$510,000 | 06/06/2023   |