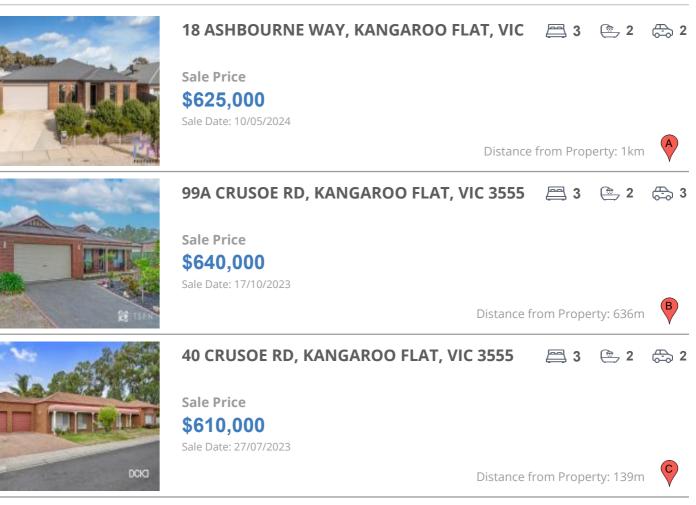

#### **Comparable property sales**

These are the three properties sold within five kilometres of the property for sale in the last 18 months that the estate agent or agent's representative considers to be most comparable to the property for sale.

| Address of comparable property            | Price     | Date of sale |
|-------------------------------------------|-----------|--------------|
| 18 ASHBOURNE WAY, KANGAROO FLAT, VIC 3555 | \$625,000 | 10/05/2024   |
| 99A CRUSOE RD, KANGAROO FLAT, VIC 3555    | \$640,000 | 17/10/2023   |
| 40 CRUSOE RD, KANGAROO FLAT, VIC 3555     | \$610,000 | 27/07/2023   |