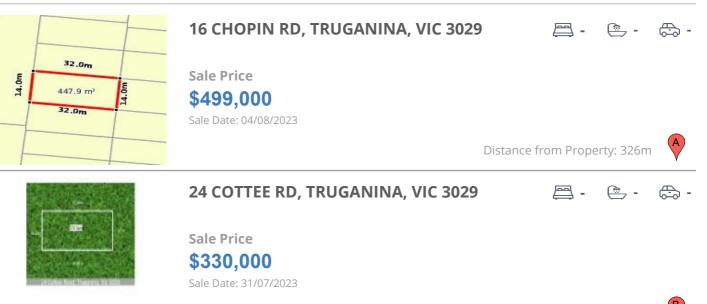

| Address of comparable property    | Price     | Date of sale |
|-----------------------------------|-----------|--------------|
| 16 CHOPIN RD, TRUGANINA, VIC 3029 | \$499,000 | 04/08/2023   |
| 24 COTTEE RD, TRUGANINA, VIC 3029 | \$330,000 | 31/07/2023   |

Distance from Property: 483m