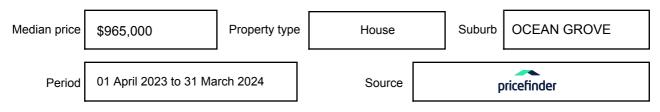

be expressed as a single price, or as a price range with the difference between the upper and lower amounts not more than 10% of the lower amount.

This Statement of Information must be provided to a prospective buyer within two business days of a request and displayed at any open for inspection for the property for sale.

It is recommended that the address of the property being offered for sale be checked at

services.land.vic.gov.au/landchannel/content/addressSearch before being entered in this Statement of Information.

### Property offered for sale

Address Including suburb and postcode

1 CANOPUS ROAD, OCEAN GROVE, VIC 3226

### Indicative selling price

For the meaning of this price see consumer.vic.gov.au/underquoting

Price Range:

\$975,000 to \$1,025,000

#### Median sale price



#### **Comparable property sales**

These are the three properties sold within five kilometres of the property for sale in the last 18 months that the estate agent or agent's representative considers to be most comparable to the property for sale.

| Address of comparable property            | Price        | Date of sale |
|-------------------------------------------|--------------|--------------|
| 13 BARRAMUNDI CRES, OCEAN GROVE, VIC 3226 | \$1,160,000  | 08/02/2024   |
| 16 TRIDENT CRT, OCEAN GROVE, VIC 3226     | *\$1,170,000 | 01/11/2023   |
| 7 COORONG CRT, OCEAN GROVE, VIC 3226      | \$1,000,000  | 13/07/2023   |

This Statement of Information was prepared on: 24/

24/04/2024