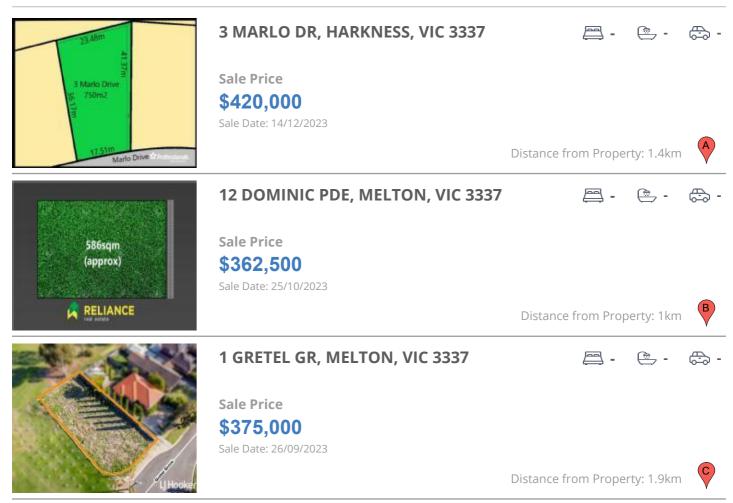

## **COMPARABLE PROPERTIES**

These are the three properties sold within two kilometres of the property for sale in the last six months that the estate agent or agent's representative considers to be most comparable to the property for sale.

#### **Comparable property sales**

These are the three properties sold within two kilometres of the property for sale in the last six months that the estate agent or agent's representative considers to be most comparable to the property for sale.

| Address of comparable property   | Price     | Date of sale |
|----------------------------------|-----------|--------------|
| 3 MARLO DR, HARKNESS, VIC 3337   | \$420,000 | 14/12/2023   |
| 12 DOMINIC PDE, MELTON, VIC 3337 | \$362,500 | 25/10/2023   |
| 1 GRETEL GR, MELTON, VIC 3337    | \$375,000 | 26/09/2023   |