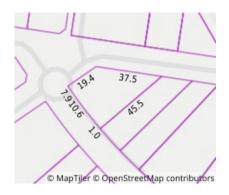

# Property offered for sale

| Address Including suburb and | 1 Chrystobel Crescent, Hawthorn Vic 3122 |
|------------------------------|------------------------------------------|
| postcode                     |                                          |
| postodao                     |                                          |
|                              |                                          |

Date of sale

Property Type: House (Res) Land Size: 932 sqm approx

Agent Comments

Indicative Selling Price \$7,000,000 - \$7,500,000 Median House Price December quarter 2023: \$2,945,000