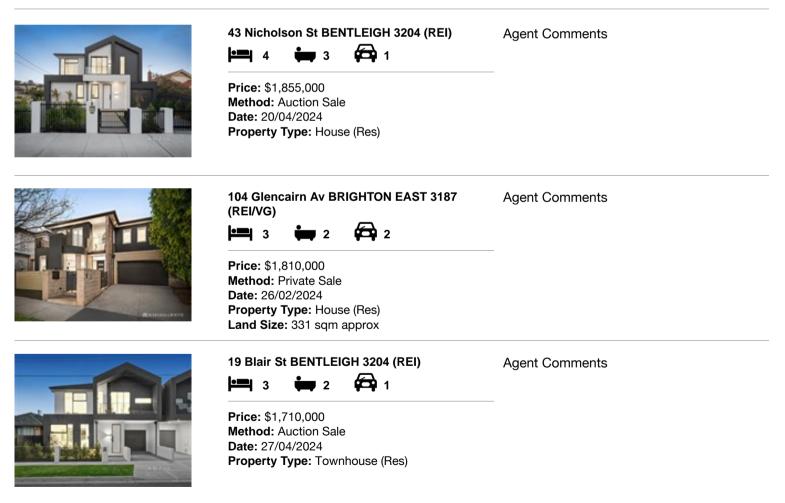

#### Comparable property sales (\*Delete A or B below as applicable)

A\* These are the three properties sold within two kilometres of the property for sale in the last six months that the estate agent or agent's representative considers to be most comparable to the property for sale.

| Add | dress of comparable property        | Price       | Date of sale |
|-----|-------------------------------------|-------------|--------------|
| 1   | 43 Nicholson St BENTLEIGH 3204      | \$1,855,000 | 20/04/2024   |
| 2   | 104 Glencairn Av BRIGHTON EAST 3187 | \$1,810,000 | 26/02/2024   |
| 3   | 19 Blair St BENTLEIGH 3204          | \$1,710,000 | 27/04/2024   |