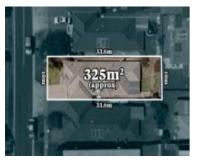

## 1 DOMINION TERRACE, TRUGANINA, VIC 🕮 3 🕒 2 😓 2

**Indicative Selling Price** 

For the meaning of this price see consumer.vic.au/underquoting

Price Range:

\$500,000 to \$550,000

Provided by: Luke Maugeri , Ray White Sunbury

## Property offered for sale

Address Including suburb and postcode

1 DOMINION TERRACE, TRUGANINA, VIC 3029

#### Indicative selling price

For the meaning of this price see consumer.vic.gov.au/underguoting

Price Range: \$500,000 to \$550,000