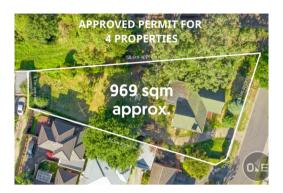

Property Type: House (Res) Land Size: 969 sqm approx Indicative Selling Price \$900,000 - \$950,000 Median Land Price 01/05/2023 - 30/04/2024: \$950,000

**Agent Comments** 

Here's a breakdown of the residences: - Lot1: 2-story, 3-bed, 2-bath, approx. 154sqm, double garage. - Lot2: 2-story, 2-bed, Upstairs retreat, 2-bath, approx. 139sqm, single garage. - Lot3: Single-level, 2-bed, 2-bath, approx. 96sqm, single garage. - Lot4: Single-level, 2-bed, 2-bath, approx. 97sqm, single garage.