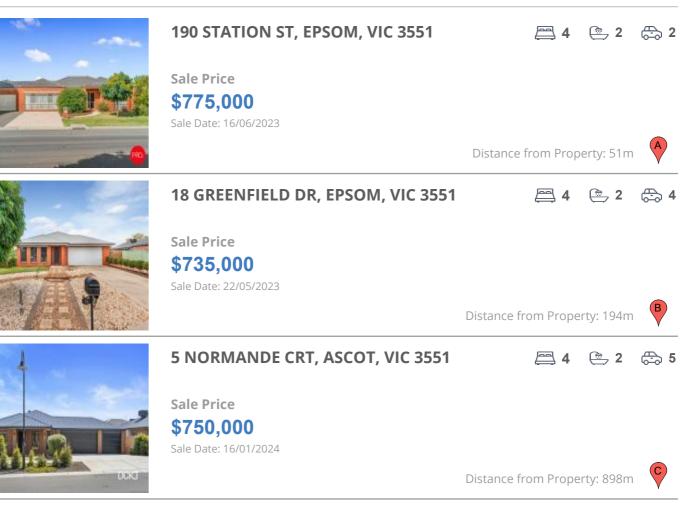

#### **Comparable property sales**

These are the three properties sold within five kilometres of the property for sale in the last 18 months that the estate agent or agent's representative considers to be most comparable to the property for sale.

| Address of comparable property    | Price     | Date of sale |
|-----------------------------------|-----------|--------------|
| 190 STATION ST, EPSOM, VIC 3551   | \$775,000 | 16/06/2023   |
| 18 GREENFIELD DR, EPSOM, VIC 3551 | \$735,000 | 22/05/2023   |
| 5 NORMANDE CRT, ASCOT, VIC 3551   | \$750,000 | 16/01/2024   |