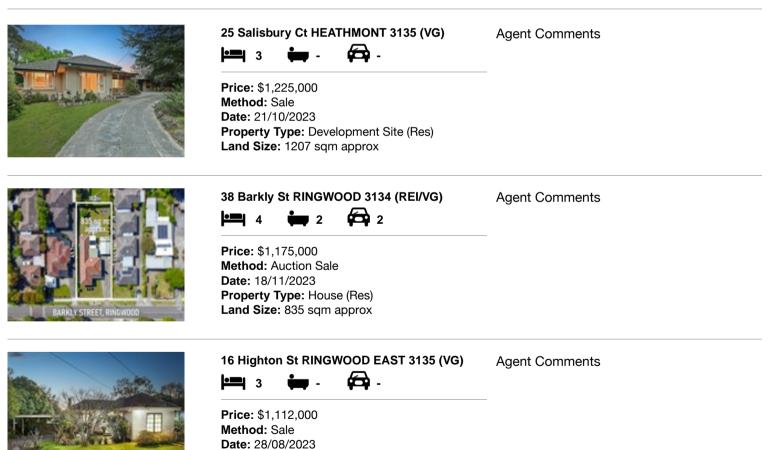

| Ad | dress of comparable property     | Price       | Date of sale |
|----|----------------------------------|-------------|--------------|
| 1  | 25 Salisbury Ct HEATHMONT 3135   | \$1,225,000 | 21/10/2023   |
| 2  | 38 Barkly St RINGWOOD 3134       | \$1,175,000 | 18/11/2023   |
| 3  | 16 Highton St RINGWOOD EAST 3135 | \$1,112,000 | 28/08/2023   |