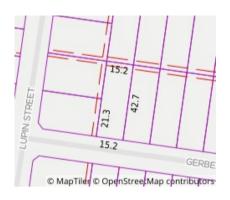

### Property offered for sale

Address Including suburb and postcode

1 Gerbera Court, Blackburn North Vic 3130

26/03/2024 12:22

1 Gerbera Court, Blackburn North Vic 3130

Property Type: House Land Size: 648 sqm approx Agent Comments Indicative Selling Price \$1,250,000 - \$1,350,000 Median House Price December quarter 2023: \$1,243,600