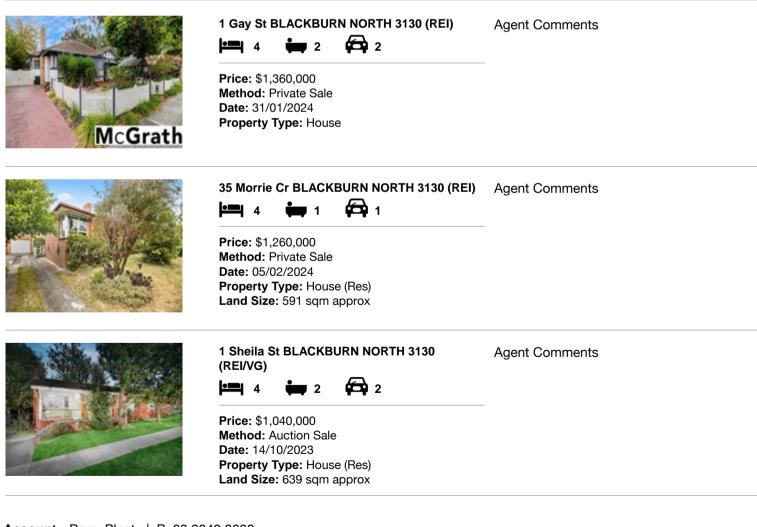

### Comparable property sales (\*Delete A or B below as applicable)

A\* These are the three properties sold within two kilometres of the property for sale in the last six months that the estate agent or agent's representative considers to be most comparable to the property for sale.

| Add | dress of comparable property      | Price       | Date of sale |
|-----|-----------------------------------|-------------|--------------|
| 1   | 1 Gay St BLACKBURN NORTH 3130     | \$1,360,000 | 31/01/2024   |
| 2   | 35 Morrie Cr BLACKBURN NORTH 3130 | \$1,260,000 | 05/02/2024   |
| 3   | 1 Sheila St BLACKBURN NORTH 3130  | \$1,040,000 | 14/10/2023   |

# **Comparable Properties**