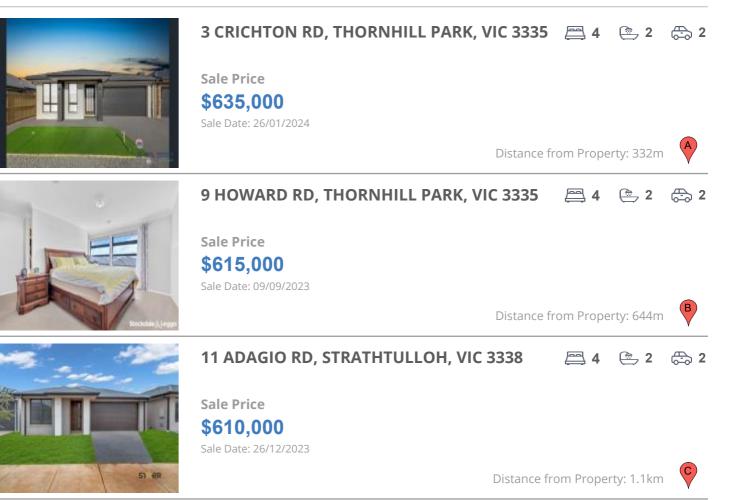

## **COMPARABLE PROPERTIES**

These are the three properties sold within two kilometres of the property for sale in the last six months that the estate agent or agent's representative considers to be most comparable to the property for sale.

#### **Comparable property sales**

These are the three properties sold within two kilometres of the property for sale in the last six months that the estate agent or agent's representative considers to be most comparable to the property for sale.

| Address of comparable property          | Price     | Date of sale |
|-----------------------------------------|-----------|--------------|
| 3 CRICHTON RD, THORNHILL PARK, VIC 3335 | \$635,000 | 26/01/2024   |
| 9 HOWARD RD, THORNHILL PARK, VIC 3335   | \$615,000 | 09/09/2023   |
| 11 ADAGIO RD, STRATHTULLOH, VIC 3338    | \$610,000 | 26/12/2023   |