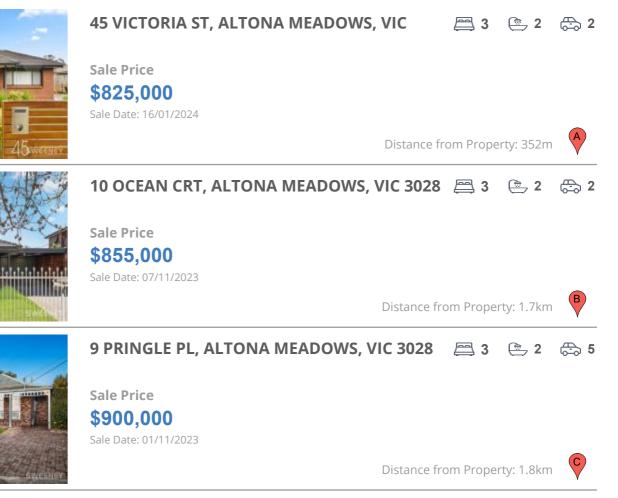

#### **Comparable property sales**

These are the three properties sold within two kilometres of the property for sale in the last six months that the estate agent or agent's representative considers to be most comparable to the property for sale.

| Address of comparable property           | Price     | Date of sale |
|------------------------------------------|-----------|--------------|
| 45 VICTORIA ST, ALTONA MEADOWS, VIC 3028 | \$825,000 | 16/01/2024   |
| 10 OCEAN CRT, ALTONA MEADOWS, VIC 3028   | \$855,000 | 07/11/2023   |
| 9 PRINGLE PL, ALTONA MEADOWS, VIC 3028   | \$900,000 | 01/11/2023   |