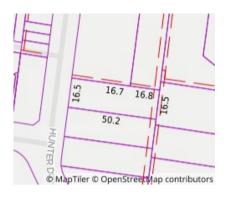

#### Property offered for sale

Address Including suburb and postcode

1 Hunter Drive, Blackburn South Vic 3130

29/11/2023 13:24

1 Hunter Drive, Blackburn South Vic 3130

Property Type: House Land Size: 834 sqm approx Agent Comments Andrew Luke 0399085700 0419154064 andrewluke@jelliscraig.com.au

Indicative Selling Price \$1,300,000 - \$1,400,000 Median House Price September quarter 2023: \$1,345,000