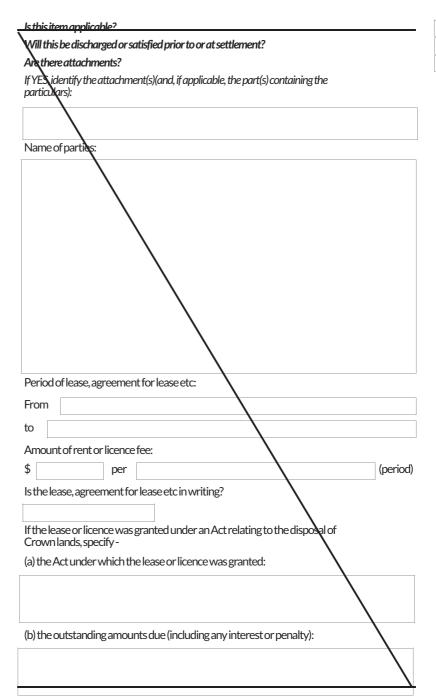

### Instructions to the vendor for completing this statement:

means the Part, Division, particulars or item may not be applicable.

If it is applicable, ensure the box is ticked and complete the Part, Division, particulars or item.

If it is <u>not</u> applicable, ensure the box is empty or strike out the Part, Division, particulars or item. Alternatively, the Part, Division, particulars or item may be omitted, <u>but not</u> in the case of an item or heading in the table of particulars in Division 1 of the Schedule that is required by the instructions at the head of that table to be retained as part of this statement.

\* means strike out or omit the option that is not applicable.

All questions must be answered with a YES or NO (inserted in the place indicated by a rectangle or square brackets below or to the side of the question).

If there is insufficient space to provide any particulars required, continue on attachments.

✓