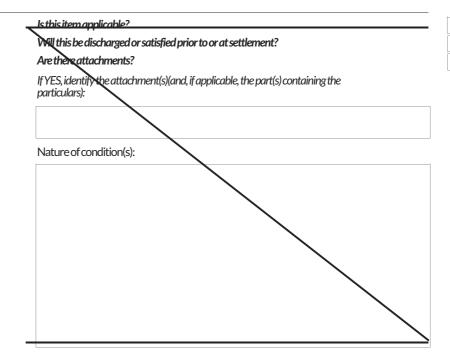

### Instructions to the vendor for completing this statement:

means the Part, Division, particulars or item may not be applicable.

If it is applicable, ensure the box is ticked and complete the Part, Division, particulars or item.

If it is <u>not</u> applicable, ensure the box is empty or strike out the Part, Division, particulars or item. Alternatively, the Part, Division, particulars or item may be omitted, <u>but not</u> in the case of an item or heading in the table of particulars in Division 1 of the Schedule that is required by the instructions at the head of that table to be retained as part of this statement.

\* means strike out or omit the option that is not applicable.

All questions must be answered with a YES or NO (inserted in the place indicated by a rectangle or square brackets below or to the side of the question).

If there is insufficient space to provide any particulars required, continue on attachments.

✓