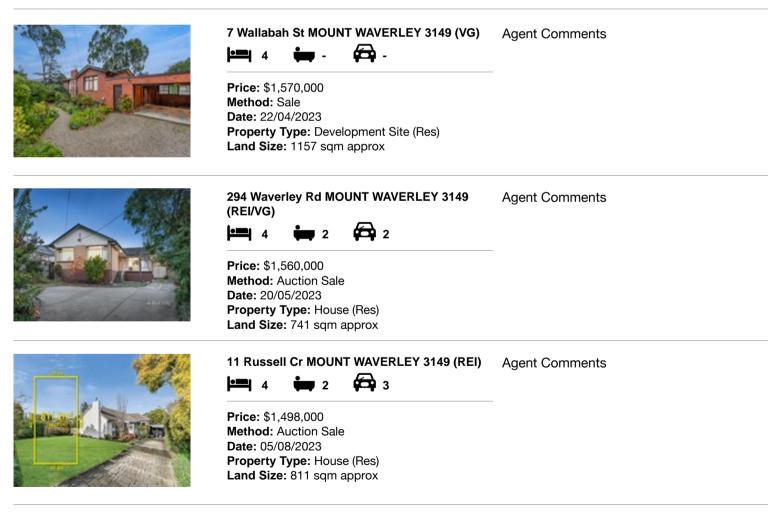

#### Comparable property sales (\*Delete A or B below as applicable)

A\* These are the three properties sold within two kilometres of the property for sale in the last six months that the estate agent or agent's representative considers to be most comparable to the property for sale.

| Ad | dress of comparable property        | Price       | Date of sale |
|----|-------------------------------------|-------------|--------------|
| 1  | 7 Wallabah St MOUNT WAVERLEY 3149   | \$1,570,000 | 22/04/2023   |
| 2  | 294 Waverley Rd MOUNT WAVERLEY 3149 | \$1,560,000 | 20/05/2023   |
| 3  | 11 Russell Cr MOUNT WAVERLEY 3149   | \$1,498,000 | 05/08/2023   |