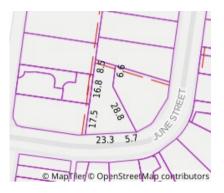

#### Property offered for sale

Address Including suburb and postcode

1 June Street, Highett Vic 3190

#### Indicative selling price

| For the meaning | of this price see | cons | sumer.vic.go | v.au | /underquot  | ting |        |         |
|-----------------|-------------------|------|--------------|------|-------------|------|--------|---------|
| Range betweer   | \$2,450,000       |      | &            |      | \$2,590,000 |      |        |         |
| Median sale pr  | ice               |      |              |      |             |      |        |         |
| Median price    | \$1,455,000       | Pro  | operty Type  | Hou  | ise         |      | Suburb | Highett |
| Period - From   | 01/10/2023        | to   | 31/12/2023   |      | So          | urce | REIV   |         |