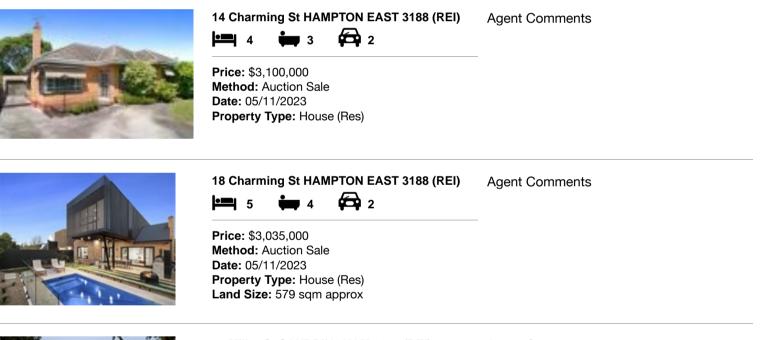

| Ade | dress of comparable property     | Price       | Date of sale |
|-----|----------------------------------|-------------|--------------|
| 1   | 14 Charming St HAMPTON EAST 3188 | \$3,100,000 | 05/11/2023   |
| 2   | 18 Charming St HAMPTON EAST 3188 | \$3,035,000 | 05/11/2023   |
| 3   | 12 Miller St SANDRINGHAM 3191    | \$2,575,000 | 17/02/2024   |