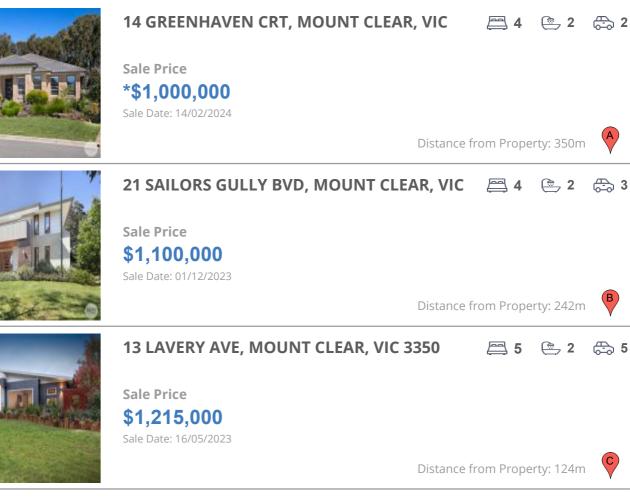

## **COMPARABLE PROPERTIES**

These are the three properties sold within five kilometres of the property for sale in the last 18 months that the estate agent or agent's representative considers to be most comparable to the property for sale.

#### **Comparable property sales**

These are the three properties sold within five kilometres of the property for sale in the last 18 months that the estate agent or agent's representative considers to be most comparable to the property for sale.

| Address of comparable property              | Price        | Date of sale |
|---------------------------------------------|--------------|--------------|
| 14 GREENHAVEN CRT, MOUNT CLEAR, VIC 3350    | *\$1,000,000 | 14/02/2024   |
| 21 SAILORS GULLY BVD, MOUNT CLEAR, VIC 3350 | \$1,100,000  | 01/12/2023   |
| 13 LAVERY AVE, MOUNT CLEAR, VIC 3350        | \$1,215,000  | 16/05/2023   |