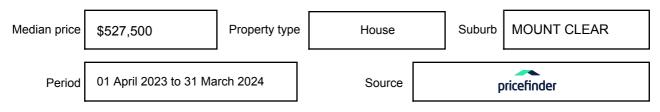

## **MEDIAN SALE PRICE**

## **MOUNT CLEAR, VIC, 3350**

Suburb Median Sale Price (House)

\$527,500

01 April 2023 to 31 March 2024

Provided by: pricefinder

#### Median sale price