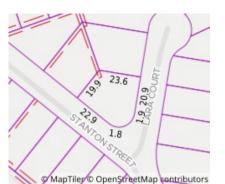

Mark Di Giulio 9842 8888 0407 863 179 mdigiulio@barryplant.com.au

**Indicative Selling Price** \$1,450,000 - \$1,550,000 **Median House Price** March quarter 2024: \$1,565,000

Property Type: House Land Size: 756 sqm approx **Agent Comments** 