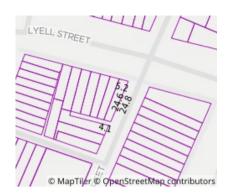

### Section 47AF of the Estate Agents Act 1980

**Price** 

| Address<br>Including suburb and<br>postcode | 1 Lyell Street, South Melbourne Vic 3205 |
|---------------------------------------------|------------------------------------------|
|                                             |                                          |

#### Address of comparable property

| , | and the companion property              |             | Date of care |
|---|-----------------------------------------|-------------|--------------|
| 1 | 25 Little Lyell St SOUTH MELBOURNE 3205 | \$1,280,000 | 12/09/2023   |
| 2 | 11 Emerald St SOUTH MELBOURNE 3205      | \$1,230,000 | 11/11/2023   |
| 3 |                                         |             |              |