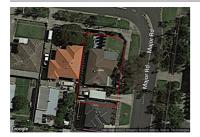

# 1 MAJOR ROAD, FAWKNER, VIC 3060

**Indicative Selling Price** 

For the meaning of this price see consumer.vic.au/underquoting

Price Range:

\$700,000 to \$750,000

Provided by: Danielle Caruso , Ray White Coburg

### Property offered for sale

Address Including suburb and postcode

1 MAJOR ROAD, FAWKNER, VIC 3060