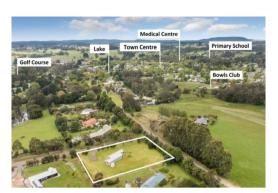

## Property offered for sale

| Address               | 1 Manna Lane, Trentham Vic 3458 |
|-----------------------|---------------------------------|
| Including suburb or   |                                 |
| locality and postcode |                                 |
|                       |                                 |
|                       |                                 |

Property Type: Low Density

Residential Zone

Land Size: 4405 sqm approx

**Agent Comments** 