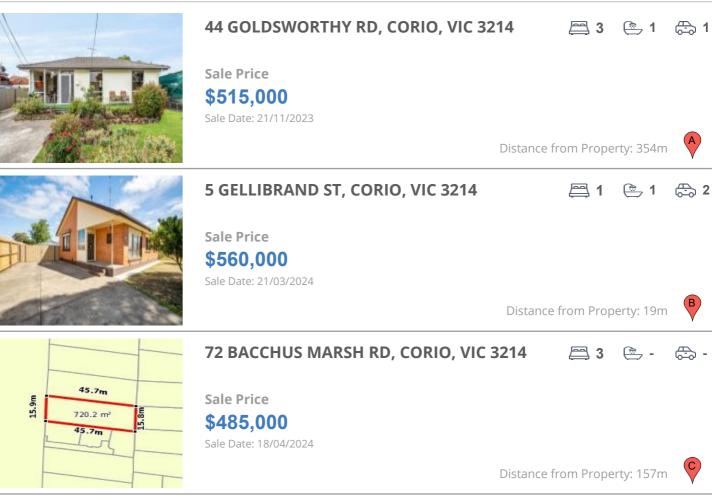

## **COMPARABLE PROPERTIES**

These are the three properties sold within five kilometres of the property for sale in the last 18 months that the estate agent or agent's representative considers to be most comparable to the property for sale.

#### **Comparable property sales**

These are the three properties sold within five kilometres of the property for sale in the last 18 months that the estate agent or agent's representative considers to be most comparable to the property for sale.

| Address of comparable property       | Price     | Date of sale |
|--------------------------------------|-----------|--------------|
| 44 GOLDSWORTHY RD, CORIO, VIC 3214   | \$515,000 | 21/11/2023   |
| 5 GELLIBRAND ST, CORIO, VIC 3214     | \$560,000 | 21/03/2024   |
| 72 BACCHUS MARSH RD, CORIO, VIC 3214 | \$485,000 | 18/04/2024   |