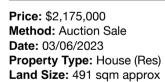

# **Comparable Properties**

14 Park Av KEW 3101 (REI/VG)

Price: \$2,188,000 Method: Sold Before Auction Date: 15/03/2023 Property Type: House (Res) Land Size: 410 sqm approx

8 Arbour Dr KEW 3101 (REI/VG)