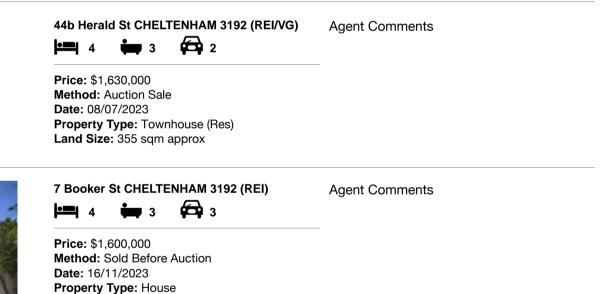

| Add | dress of comparable property   | Price       | Date of sale |
|-----|--------------------------------|-------------|--------------|
| 1   | 44b Herald St CHELTENHAM 3192  | \$1,630,000 | 08/07/2023   |
| 2   | 7 Booker St CHELTENHAM 3192    | \$1,600,000 | 16/11/2023   |
| 3   | 80b Albenca St CHELTENHAM 3192 | \$1,585,000 | 28/10/2023   |

# **Comparable Properties**

80b Albenca St CHELTENHAM 3192 (REI)

**6** 2

Agent Comments

Price: \$1,585,000 Method: Auction Sale Date: 28/10/2023 Property Type: Townhouse (Res)

Land Size: 399 sqm approx

13

Land Size: 614 sqm approx