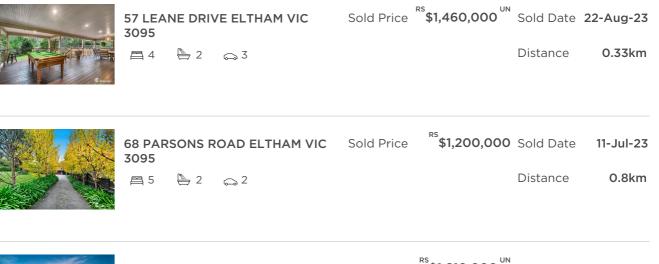

# Comparable property sales (\*Delete A or B below as applicable)

01 Nov 2022

**A\*** These are the three properties sold within two kilometres of the property for sale in the last 6 months that the estate agent or agent's representative considers to be most comparable to the property for sale.

to

| Address of comparable property  | Price       | Date of sale |  |
|---------------------------------|-------------|--------------|--|
| 57 LEANE DRIVE ELTHAM VIC 3095  | \$1,460,000 | 22-Aug-23    |  |
| 68 PARSONS ROAD ELTHAM VIC 3095 | \$1,200,000 | 11-Jul-23    |  |
| 4 DOBELL DRIVE ELTHAM VIC 3095  | \$1,610,000 | 30-Sep-23    |  |